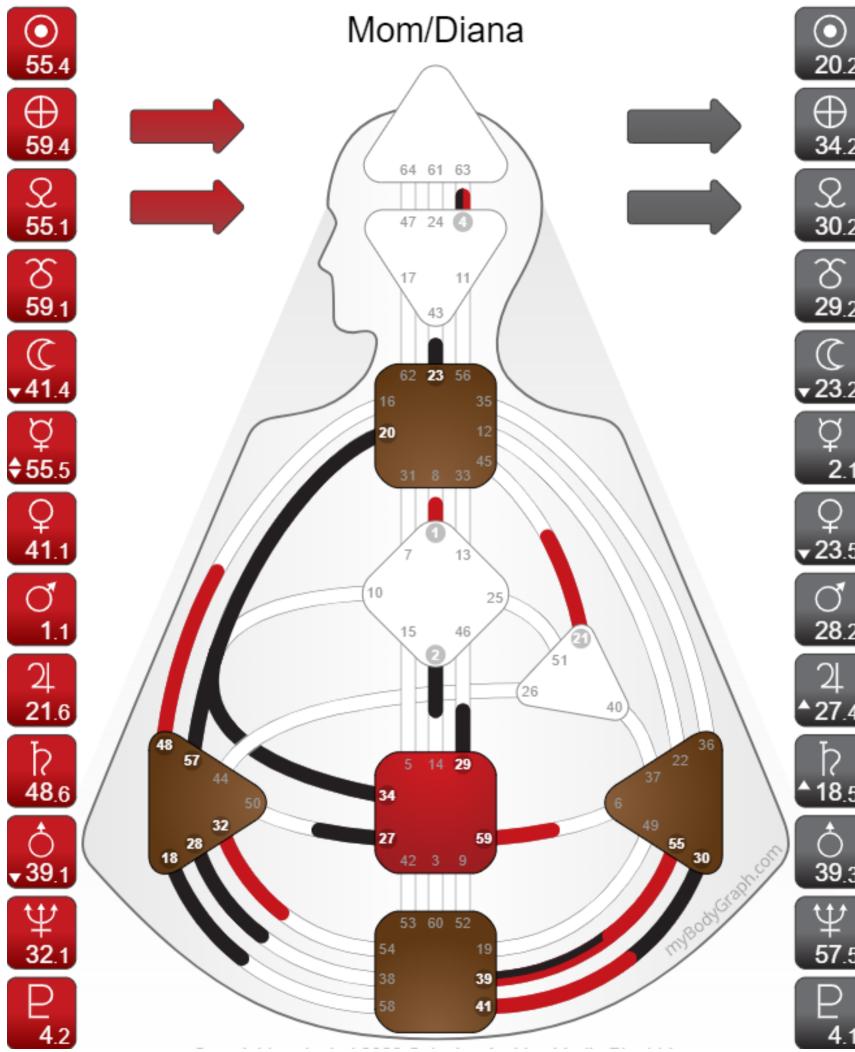

## ALISON'S PENTA

**Alison** Manifestor Emotional 2/4

Bret Manifesting Generator Sacral 6/2

**Diana** Manifesting Generator Emotional 2/4